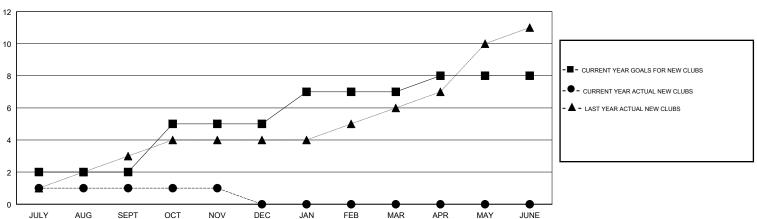

## LOCATION MALAYSIA

| $\overline{}$ |     | - | _ |
|---------------|-----|---|---|
| ı             | IVI | ш | ı |

|                       | Club          | s         |               |                       | Mei                       | mbers                   |                                              |
|-----------------------|---------------|-----------|---------------|-----------------------|---------------------------|-------------------------|----------------------------------------------|
| RESULTS FOR 2018-2019 |               |           |               | RESULTS FOR 2018-2019 |                           |                         |                                              |
| QUARTER               | NEW CLUB GOAL | NEW CLUBS | DROPPED CLUBS | QUARTER               | MEMBER GROWTH NET<br>GOAL | MEMBER GROWTH<br>ACTUAL | DROPPED MEMBERS ACTUAL (including transfers) |
| JULY/AUG/SEPT         | 2             | 1         | 1             | JULY/AUG/SEPT         | 215                       | 253                     | 72                                           |
| OCT/NOV/DEC           | 3             | 0         | 0             | OCT/NOV/DEC           | 260                       | 67                      | 38                                           |
| JAN/FEB/MAR           | 2             | 0         | 0             | JAN/FEB/MAR           | 150                       | 0                       | 0                                            |
| APR/MAY/JUNE          | 1             | 0         | 0             | APR/MAY/JUNE          | -25                       | 0                       | 0                                            |

### GOALS AND ACTUAL NEW CLUBS CUMULATIVE