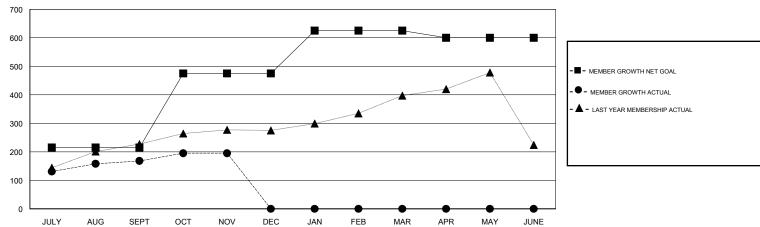

## LOCATION MALAYSIA

| $\overline{}$ |     | - | _ |
|---------------|-----|---|---|
| ı             | IVI | ш | ı |

|                       | Club          | s         |               |                       | Mei                       | mbers                   |                                              |
|-----------------------|---------------|-----------|---------------|-----------------------|---------------------------|-------------------------|----------------------------------------------|
| RESULTS FOR 2018-2019 |               |           |               | RESULTS FOR 2018-2019 |                           |                         |                                              |
| QUARTER               | NEW CLUB GOAL | NEW CLUBS | DROPPED CLUBS | QUARTER               | MEMBER GROWTH NET<br>GOAL | MEMBER GROWTH<br>ACTUAL | DROPPED MEMBERS ACTUAL (including transfers) |
| JULY/AUG/SEPT         | 2             | 1         | 1             | JULY/AUG/SEPT         | 215                       | 253                     | 72                                           |
| OCT/NOV/DEC           | 3             | 0         | 0             | OCT/NOV/DEC           | 260                       | 67                      | 38                                           |
| JAN/FEB/MAR           | 2             | 0         | 0             | JAN/FEB/MAR           | 150                       | 0                       | 0                                            |
| APR/MAY/JUNE          | 1             | 0         | 0             | APR/MAY/JUNE          | -25                       | 0                       | 0                                            |

## GOALS AND ACTUAL MEMBERS CUMULATIVE

| DROPPED CLUBS: 1  DROPPED MEMBERS |     | 74 CLUBS OF 125 ADDED 1 OR MORE<br>NEW MEMBERS | GENDER DISTRIBUTION  MALE 2,755 (70.77%)  FEMALE 1,138 (29.23%)  Women Percentage Fiscal Year Goal: 15% |  |
|-----------------------------------|-----|------------------------------------------------|---------------------------------------------------------------------------------------------------------|--|
| DECEASED                          | 4   | CLICK HERE FOR CUMULATIVE  MEMBERSHIP DATA     | TOTAL FAMILY UNIT MEMBERS                                                                               |  |
| CLUB CANCELLED                    | 0   |                                                | FAMILY MEMBERS PAYING HALF DUES                                                                         |  |
| OTHER                             | 106 |                                                |                                                                                                         |  |
| TOTAL                             | 110 |                                                |                                                                                                         |  |